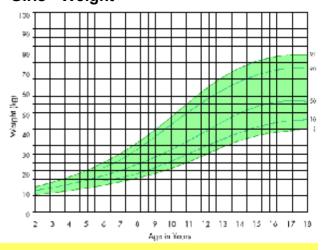

Clearly mark the applicant's height and weight with a cross ("X") on the appropriate charts below.

#### Girls - Weight

Attach any other documentary evidence (eg:- medical advice) in support of this application.