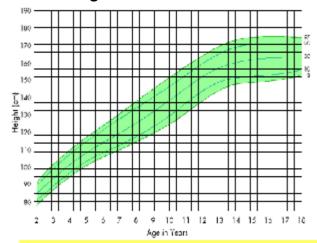

Clearly mark the applicant's height and weight with a cross ("X") on the appropriate charts below.

#### **Girls - Height**