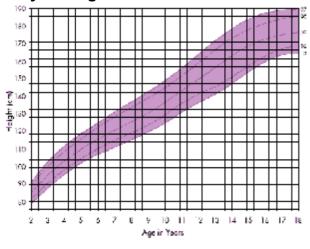

Clearly mark the applicant's height and weight with a cross ("X") on the appropriate charts below.

#### **Boys - Height**