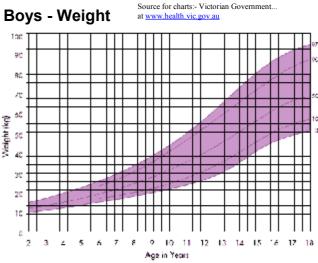

Clearly mark the applicant's height and weight with a cross ("X") on the appropriate charts below.